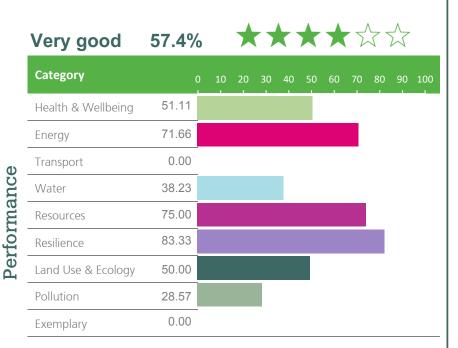

#### **Asset Performance:**

\*\*\*\*

**Management Performance:** 

Very good

Not Assessed

57.4% Green Building Partners Oy

Licensed Assessor Company

Jonna Tappola